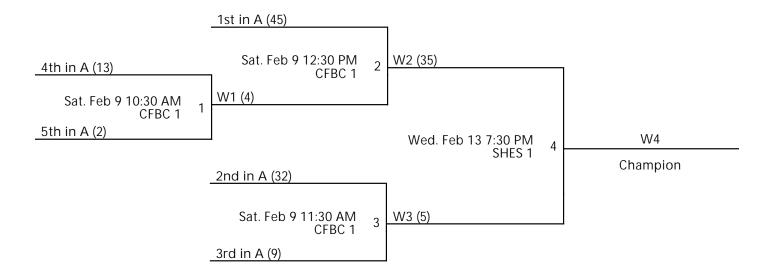

#### CITY OF MILTON WINTER RECREATION BASKETBALL LEAG 4TH-6TH GIRLS CHAMPIONSHIP

Dec 1 - Feb 23, 2019

CFBC 1 - Crabapple 1st Baptist Church Location 1 SHES 1 - Summit Hill Elementary Location 1

Home (Top), Away (Bottom)
Revised 2/13/2019 8:32 PM - Powered by Exposure Basketball Events