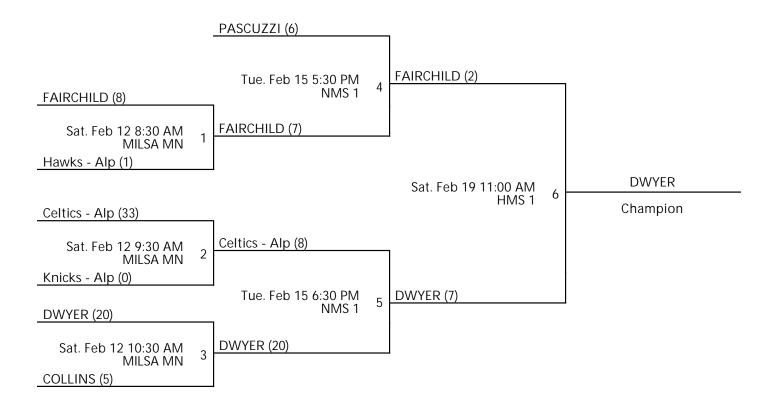

## CITY OF MILTON-HALFTIME SPORTS WINTER REC LEAGUE E 4TH/5TH GRADE GIRLS DIVISION CHAMPIONSHIP

Dec 4 - Feb 19, 2022

HMS 1 - Hopewell Middle School Location 1 MILSA MN - Mill Springs Academy Main

NMS 1 - Northwestern Middle School Location 1