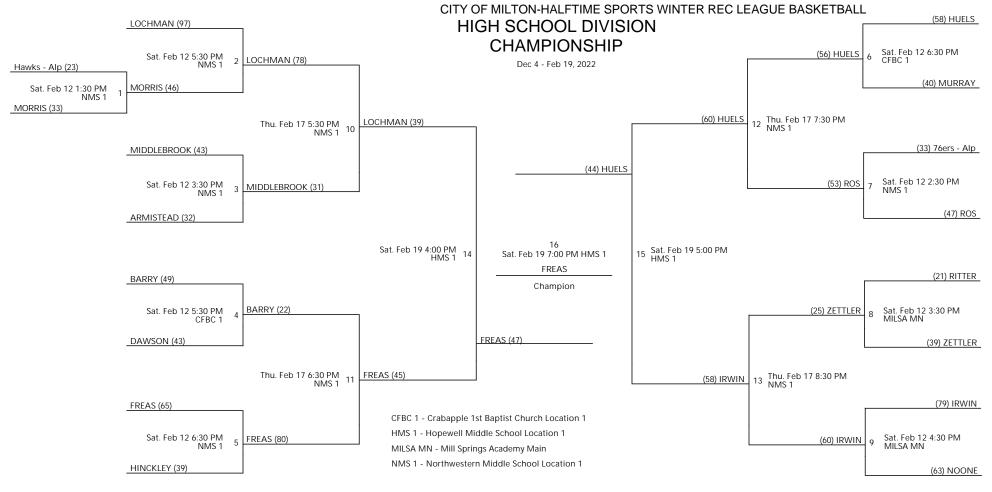

# CITY OF MILTON-HALFTIME SPORTS WINTER REC LEAGUE E 6TH/7TH GRADE CHAMPIONSHIP

HMS 1 - Hopewell Middle School Location 1 MILSA MN - Mill Springs Academy Main